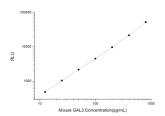

## **PRODUCT PROPERTIES**

**Detection** Chemiluminescence Sensitivity 7.5pg/mL Detection 12.5~800pg/mL Limit

Assay Time 3.5h

Storage If unopened the kit may be stored at 2-8 °C for up to 1 month. If the kit will not be used within 1 month, store the components separately, according to the component table in the manual.