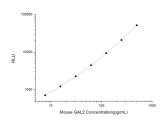

## **PRODUCT PROPERTIES**

 Detection
 Chemilluminescence

 Sensitivity
 4.69pg/mL

 Detection
 7.81~500pg/mL

 Limit
 3.5h

 Assay Time
 3.5h

 Istruction
 FOR RESEARCH USE ONLY (RUO).