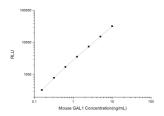

## **PRODUCT PROPERTIES**

**Detection** Chemiluminescence Sensitivity 0.09ng/mL Detection 0.16~10ng/mL Limit

Assay Time 3.5h

Storage If unopened the kit may be stored at 2-8 °C for up to 1 month. If the kit will not be used within 1 month, store the components separately, according to the component table in the manual.