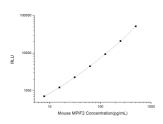

**PRODUCT PROPERTIES** 

Detection Chemiluminescence Sensitivity 4.69pg/mL Detection 7.81~500pg/mL Limit Assay Time 3.5h Storage If unopened the kit may be stored at 2-8 °C for up to 1 month. If the kit will not be used within 1 month, store the components 
 Instruction
 separately, according to the component table in the manual.