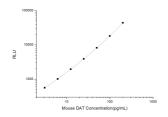

## **PRODUCT PROPERTIES**

**Detection** Chemiluminescence Sensitivity 1.88pg/mL Detection 3.13~200pg/mL Limit

Assay Time 3.5h

Storage If unopened the kit may be stored at 2-8 °C for up to 1 month. If the kit will not be used within 1 month, store the components separately, according to the component table in the manual.