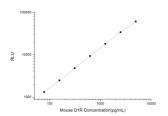

## **PRODUCT PROPERTIES**

**Detection** Chemiluminescence Sensitivity 46.88pg/mL Detection 78.13~5000pg/mL Limit

Assay Time 3.5h

Storage If unopened the kit may be stored at 2-8 °C for up to 1 month. If the kit will not be used within 1 month, store the components separately, according to the component table in the manual.