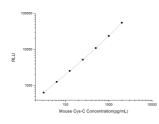

## **GENERAL INFORMATION**

Product Kits Type Short This Description Applications CLIA

Type Short This mouse Cys-C kit is a highly sensitive in-vitro chemiluminescent immunoassay for the measurement of trace amounts of analytes. ription ations CLIA