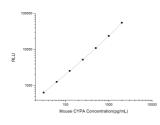

## **GENERAL INFORMATION**

Product Kits Type Short This Description Applications CLIA

Type Short This mouse CYPA kit is a highly sensitive in-vitro chemiluminescent immunoassay for the measurement of trace amounts of analytes. ription ations CLIA