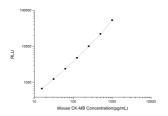

## **PRODUCT PROPERTIES**

**Detection** Chemiluminescence Sensitivity 9.38pg/mL Detection 15.63~1000pg/mL Limit

Assay Time 3.5h

Storage If unopened the kit may be stored at 2-8 °C for up to 1 month. If the kit will not be used within 1 month, store the components