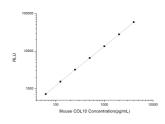

## **PRODUCT PROPERTIES**

Detection Chemiluminescence Sensitivity 37.5pg/mL Detection 62.5~4000pg/mL Limit Assay Time 3.5h 
 Storage Instruction
 If unopened the kit may be stored at 2-8 °C for up to 1 month. If the kit will not be used within 1 month, store the components separately, according to the component table in the manual.