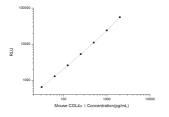

## **PRODUCT PROPERTIES**

**Detection** Chemiluminescence Sensitivity 18.75pg/mL Detection 31.25~2000pg/mL Limit

Assay Time 3.5h

Storage If unopened the kit may be stored at 2-8 °C for up to 1 month. If the kit will not be used within 1 month, store the components