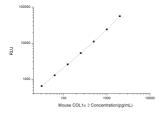

## **PRODUCT PROPERTIES**

**Detection** Chemiluminescence Sensitivity 18.75pg/mL Detection 31.25~2000pg/mL Limit Assay Time 3.5h

Storage If unopened the kit may be stored at 2-8 °C for up to 1 month. If the kit will not be used within 1 month, store the components