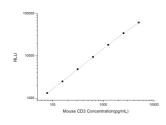

## **PRODUCT PROPERTIES**

 Detection
 Chemilluminescence

 Sensitivity
 46.88pg/mL

 Detection
 78.13~5000pg/mL

 Limit
 3.5h

 Assay Time
 3.5h

 Istruction
 FOR RESEARCH USE ONLY (RUO).