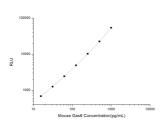

## **PRODUCT PROPERTIES**

Detection Chemiluminescence Sensitivity 9.38pg/mL Detection 15.63~1000pg/mL Limit Assay Time 3.5h Storage If unopened the kit may be stored at 2-8 °C for up to 1 month. If the kit will not be used within 1 month, store the components 
 Instruction
 separately, according to the component table in the manual.