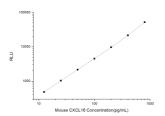

## **PRODUCT PROPERTIES**

**Detection** Chemiluminescence Sensitivity 7.5pg/mL Detection 12.5~800pg/mL Limit

Assay Time 3.5h

Storage If unopened the kit may be stored at 2-8 °C for up to 1 month. If the kit will not be used within 1 month, store the components