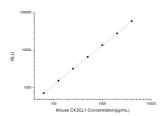

## **PRODUCT PROPERTIES**

**Detection** Chemiluminescence Sensitivity 37.5pg/mL Detection 62.5~4000pg/mL Limit

Assay Time 3.5h

Storage If unopened the kit may be stored at 2-8 °C for up to 1 month. If the kit will not be used within 1 month, store the components