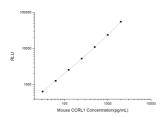

## **PRODUCT PROPERTIES**

**Detection** Chemiluminescence Sensitivity 18.75pg/mL Detection 31.25~2000pg/mL Limit

Assay Time 3.5h

Storage If unopened the kit may be stored at 2-8 °C for up to 1 month. If the kit will not be used within 1 month, store the components