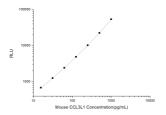

## **PRODUCT PROPERTIES**

**Detection** Chemiluminescence Sensitivity 9.38pg/mL Detection 15.63~1000pg/mL Limit

Assay Time 3.5h

Storage If unopened the kit may be stored at 2-8 °C for up to 1 month. If the kit will not be used within 1 month, store the components