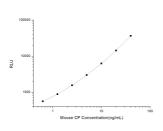

## Mouse CP (Ceruloplasmin) CLIA Kit (STJC0001139) STJC0001139

## **GENERAL INFORMATION**

Product Kits Type Short This Description Applications CLIA

Type Short This mouse CP kit is a highly sensitive in-vitro chemiluminescent immunoassay for the measurement of trace amounts of analytes. ription ations CLIA

Reactivity Mouse

## **PRODUCT PROPERTIES**

## **TARGET INFORMATION**





This product is suitable for in-vitro studies under the RESEARCH USE ONLY [RUO] licence. This product must not be used as for diagnostic or other medical purposes. St John's Laboratory Ltd, Knowledge Dock Business Centre, University Way, London, E16 2RD | Tel: 0208 223 3081