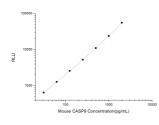

## **GENERAL INFORMATION**

Product Kits Type Short This Description Applications CLIA

Type Short This mouse CASP9 kit is a highly sensitive in-vitro chemiluminescent immunoassay for the measurement of trace amounts of analytes. ription ations CLIA