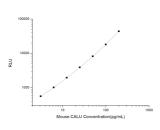

## **PRODUCT PROPERTIES**

Detection Chemiluminescence Sensitivity 1.88pg/mL Detection 3.13~200pg/mL Limit Assay Time 3.5h Storage If unopened the kit may be stored at 2-8 °C for up to 1 month. If the kit will not be used within 1 month, store the components Instruction separately, according to the component table in the manual. Note FOR RESEARCH USE ONLY (RUO).