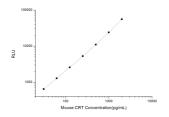

## **PRODUCT PROPERTIES**

**Detection** Chemiluminescence Sensitivity 18.75pg/mL Detection 31.25~2000pg/mL Limit

Assay Time 3.5h

Storage If unopened the kit may be stored at 2-8 °C for up to 1 month. If the kit will not be used within 1 month, store the components