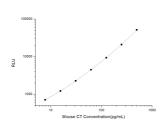

## **PRODUCT PROPERTIES**

 Detection
 Chemiluminescence

 Sensitivity
 4.69pg/mL

 Detection
 7.81~500pg/mL

 Limit
 3.5h

 Assay Time
 3.5h

 Storage
 If unopened the kit may be stored at 2-8 °C for up to 1 month. If the kit will not be used within 1 month, store the component table in the manual.