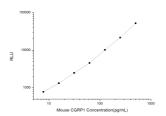

## **PRODUCT PROPERTIES**

**Detection** Chemiluminescence Sensitivity 4.69pg/mL Detection 7.81~500pg/mL Limit

Assay Time 3.5h

Storage If unopened the kit may be stored at 2-8 °C for up to 1 month. If the kit will not be used within 1 month, store the components