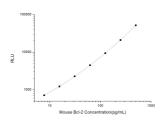

## **PRODUCT PROPERTIES**

 Detection
 Chemiluminescence

 Sensitivity
 4.69pg/mL

 Detection
 7.81~500pg/mL

 Limit
 3.5h

 Assay Time
 3.5h

 Istruction
 FOR RESEARCH USE ONLY (RUO).