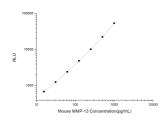

**PRODUCT PROPERTIES** 

Detection Chemiluminescence Sensitivity 9.38pg/mL Detection 15.63~1000pg/mL Limit Assay Time 3.5h Storage If unopened the kit may be stored at 2-8 °C for up to 1 month. If the kit will not be used within 1 month, store the components 
 Instruction
 separately, according to the component table in the manual.