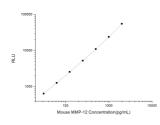

## **PRODUCT PROPERTIES**

| Detection   | Chemiluminescence                                                                                                               |
|-------------|---------------------------------------------------------------------------------------------------------------------------------|
| Sensitivity | 18.75pg/mL                                                                                                                      |
| Detection   | 31.25~2000pg/mL                                                                                                                 |
| Limit       |                                                                                                                                 |
| Assay Time  | 3.5h                                                                                                                            |
| Storage     | If unopened the kit may be stored at 2-8 °C for up to 1 month. If the kit will not be used within 1 month, store the components |
| Instruction | separately, according to the component table in the manual.                                                                     |
| Note        | FOR RESEARCH USE ONLY (RUO).                                                                                                    |
|             |                                                                                                                                 |