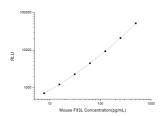

## **PRODUCT PROPERTIES**

**Detection** Chemiluminescence Sensitivity 4.69pg/mL Detection 7.81~500pg/mL Limit

Assay Time 3.5h

Storage If unopened the kit may be stored at 2-8 °C for up to 1 month. If the kit will not be used within 1 month, store the components