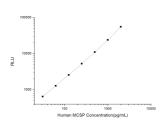

## **PRODUCT PROPERTIES**

Detection Chemiluminescence Sensitivity 18.75pg/mL Detection 31.25~2000pg/mL Limit Assay Time 3.5h

Storage If unopened the kit may be stored at 2-8 °C for up to 1 month. If the kit will not be used within 1 month, store the components Instruction separately, according to the component table in the manual. Note FOR RESEARCH USE ONLY (RUO).