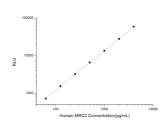

## **PRODUCT PROPERTIES**

Detection Chemiluminescence Sensitivity 37.5pg/mL Detection 62.5~4000pg/mL Limit Assay Time 3.5h Storage If unopened the kit may be stored at 2-8 °C for up to 1 month. If the kit will not be used within 1 month, store the components Instruction separately, according to the component table in the manual. Note FOR RESEARCH USE ONLY (RUO).