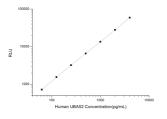

## **PRODUCT PROPERTIES**

**Detection** Chemiluminescence Sensitivity 37.5pg/mL Detection 62.5~4000pg/mL

Limit

Assay Time 3.5h

Storage If unopened the kit may be stored at 2-8 °C for up to 1 month. If the kit will not be used within 1 month, store the components