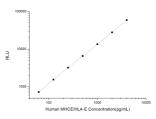

## **PRODUCT PROPERTIES**

 Detection
 Chemiluminescence

 Sensitivity
 37.5pg/mL

 Detection
 62.5~4000pg/mL

 Limit
 3.5h

 Assay Time
 3.5h

 Instruction
 if unopened the kit may be stored at 2-8 °C for up to 1 month. If the kit will not be used within 1 month, store the components