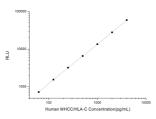

#### **PRODUCT PROPERTIES**

 Detection
 Chemiluminescence

 Sensitivity
 37.5pg/mL

 Detection
 62.5~4000pg/mL

 Limit
 3.5h

 Storage
 If unopened the kit may be stored at 2-8 °C for up to 1 month. If the kit will not be used within 1 month, store the component table in the manual.