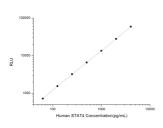

**PRODUCT PROPERTIES** 

Detection Chemiluminescence Sensitivity 37.5pg/mL Detection 62.5~4000pg/mL Limit Assay Time 3.5h Storage If unopened the kit may be stored at 2-8 °C for up to 1 month. If the kit will not be used within 1 month, store the components 
 Instruction
 separately, according to the component table in the manual.