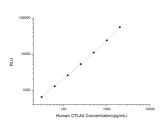

## **PRODUCT PROPERTIES**

Detection Chemiluminescence Sensitivity 18.75pg/mL Detection 31.25~2000pg/mL Limit Assay Time 3.5h Storage If unopened the kit may be stored at 2-8 °C for up to 1 month. If the kit will not be used within 1 month, store the components 
 Instruction
 separately, according to the component table in the manual.