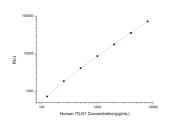

## **PRODUCT PROPERTIES**

Detection Chemiluminescence Sensitivity 75pg/mL Detection 125~8000pg/mL Limit Assay Time 3.5h Storage If unopened the kit may be stored at 2-8 °C for up to 1 month. If the kit will not be used within 1 month, store the components Instruction separately, according to the component table in the manual. Note FOR RESEARCH USE ONLY (RUO).