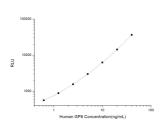

## **PRODUCT PROPERTIES**

| Detection<br>Sensitivity | Chemiluminescence<br>0.38ng/mL                                                                                                  |
|--------------------------|---------------------------------------------------------------------------------------------------------------------------------|
| Detection                | 0.63~40ng/mL                                                                                                                    |
| Limit                    |                                                                                                                                 |
| Assay Time               | 3.5h                                                                                                                            |
| Storage                  | If unopened the kit may be stored at 2-8 °C for up to 1 month. If the kit will not be used within 1 month, store the components |
| Instruction              | separately, according to the component table in the manual.                                                                     |
| Note                     | FOR RESEARCH USE ONLY (RUO).                                                                                                    |
|                          |                                                                                                                                 |