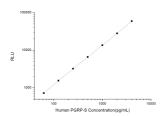

## **PRODUCT PROPERTIES**

**Detection** Chemiluminescence Sensitivity 37.5pg/mL Detection 62.5~4000pg/mL Limit

Assay Time 3.5h

Storage If unopened the kit may be stored at 2-8 °C for up to 1 month. If the kit will not be used within 1 month, store the components