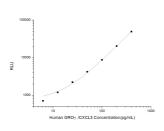

. Reactivity Human

**PRODUCT PROPERTIES** 

 Detection
 Chemiluminescence

 Sensitivity
 3.75pg/mL

 Detection
 6.25~400pg/mL

 Limit
 3.5h

 Assay Time
 3.5h

 Istruction
 If unopened the kit may be stored at 2-8 °C for up to 1 month. If the kit will not be used within 1 month, store the component table in the manual.