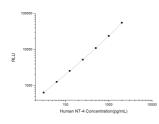

## Human NT-4 (Neurotrophin 4) CLIA Kit (STJC0000826)

## **GENERAL INFORMATION**

Product Kits Type Short This Description Applications CLIA

Type Short This human NT-4 kit is a highly sensitive in-vitro chemiluminescent immunoassay for the measurement of trace amounts of analytes. ription ations CLIA

. Reactivity Human

## **PRODUCT PROPERTIES**

## **TARGET INFORMATION**

Sample Serum, plasma and other biological fluids Types Gene Symbol Uniprot ID



This product is suitable for in-vitro studies under the RESEARCH USE ONLY [RUO] licence. This product must not be used as for diagnostic or other medical purposes. St John's Laboratory Ltd, Knowledge Dock Business Centre, University Way, London, E16 2RD | Tel: 0208 223 3081