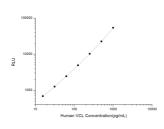

## **PRODUCT PROPERTIES**

Detection Chemiluminescence Sensitivity 9.38pg/mL Detection 15.63~1000pg/mL Limit Assay Time 3.5h Storage If unopened the kit may be stored at 2-8 °C for up to 1 month. If the kit will not be used within 1 month, store the components Instruction separately, according to the component table in the manual. Note FOR RESEARCH USE ONLY (RUO).