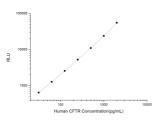

### **PRODUCT PROPERTIES**

 Detection
 Chemiluminescence

 Sensitivity
 18.75pg/mL

 Detection
 31.25~2000pg/mL

 Limit
 3.5

 Assay Time
 3.5

 Instruction
 If unopened the kit may be stored at 2-8 °C for up to 1 month. If the kit will not be used within 1 month, store the component table in the manual.