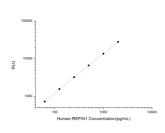

## **PRODUCT PROPERTIES**

 Detection
 Chemiluminescence

 Sensitivity
 37.5pg/mL

 Detection
 62.5~4000pg/mL

 Limit
 3.5h

 Assay Time
 3.5h

 Storage
 If unopened the kit may be stored at 2-8 °C for up to 1 month. If the kit will not be used within 1 month, store the component table in the manual.