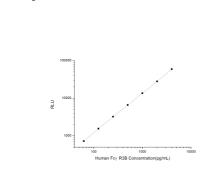

## Product Kits

Type Short This human Fc Gamma R3B kit is a highly sensitive in-vitro chemiluminescent immunoassay for the measurement of trace amounts of analytes. Applications CLIA Reactivity Human