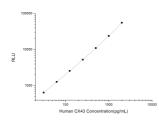

## Human CX43 (Connexin 43) CLIA Kit (STJC0000752) STJC0000752

## **GENERAL INFORMATION**

Product Kits Type Short This Description Applications CLIA

Type Short This human CX43 kit is a highly sensitive in-vitro chemiluminescent immunoassay for the measurement of trace amounts of analytes. ription ations CLIA

Reactivity Human

## **PRODUCT PROPERTIES**

## **TARGET INFORMATION**

Sample Serum, plasma and other biological fluids Types Gene Symbol Uniprot ID



This product is suitable for in-vitro studies under the RESEARCH USE ONLY [RUO] licence. This product must not be used as for diagnostic or other medical purposes. St John's Laboratory Ltd, Knowledge Dock Business Centre, University Way, London, E16 2RD | Tel: 0208 223 3081