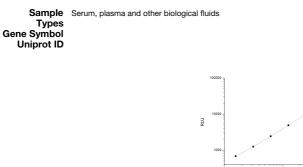

### **PRODUCT PROPERTIES**

 Detection
 Chemiluminescence

 Sensitivity
 9.38pg/mL

 Detection
 15.63~1000pg/mL

 Limit
 3.54

 Assay Time
 3.54

 Storage
 In unpened the kit may be stored at 2-8 °C for up to 1 month. If the kit will not be used within 1 month, store the component table in the manual.