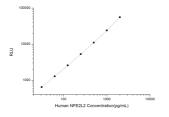

## **PRODUCT PROPERTIES**

**Detection** Chemiluminescence Sensitivity 18.75pg/mL Detection 31.25~2000pg/mL Limit

Assay Time 3.5h

Storage If unopened the kit may be stored at 2-8 °C for up to 1 month. If the kit will not be used within 1 month, store the components