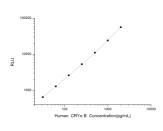

**PRODUCT PROPERTIES** 

. Reactivity Human

 Detection
 Chemiluminescence

 Sensitivity
 18.75pg/mL

 Detection
 31.25~2000pg/mL

 Limit
 3.5

 Assay Time
 3.5h

 Storage
 If unopened the kit may be stored at 2-8 °C for up to 1 month. If the kit will not be used within 1 month, store the component table in the manual.