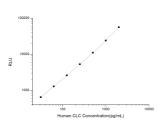

## **PRODUCT PROPERTIES**

Detection Chemiluminescence Sensitivity 18.75pg/mL Detection 31.25~2000pg/mL Limit Assay Time 3.5h Storage If unopened the kit may be stored at 2-8 °C for up to 1 month. If the kit will not be used within 1 month, store the components Instruction separately, according to the component table in the manual. Note FOR RESEARCH USE ONLY (RUO).