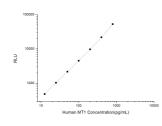

# Product Kits

Type Short This human MT1 kit is a highly sensitive in-vitro chemiluminescent immunoassay for the measurement of trace amounts of analytes. Description Applications CLIA . Reactivity Human

### **PRODUCT PROPERTIES**

| Detection<br>Sensitivity | Chemiluminescence<br>7.5pg/mL                                                                                                   |
|--------------------------|---------------------------------------------------------------------------------------------------------------------------------|
| Detection                | 12.5~800pg/mL                                                                                                                   |
| Limit                    |                                                                                                                                 |
| Assay Time               | 3.5h                                                                                                                            |
| Storage                  | If unopened the kit may be stored at 2-8 °C for up to 1 month. If the kit will not be used within 1 month, store the components |
| Instruction              | separately, according to the component table in the manual.                                                                     |
| Note                     | FOR RESEARCH USE ONLY (RUO).                                                                                                    |
|                          |                                                                                                                                 |